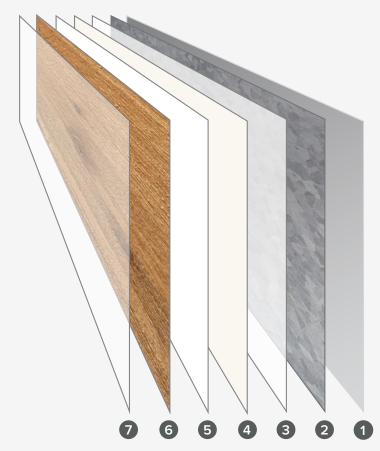

- Cold Rolled Steel Base
- (2) Galvanized/Galvalume® Coating
- 3 Pretreatment
- 4 Primer Coat
- 5 Top Coat
- 6 High Definition Image
- Electron BeamProtective Clear Coat