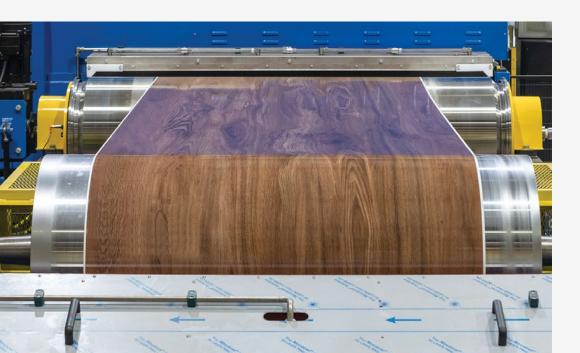

## How Tru-Steel HD® Works.

Tru•Steel HD\* is produced on the first high-definition, digital printing line for steel in North America. This exciting new process is brought to you by United Steel Supply in conjunction with Steel Dynamics.

True to our reputation for delivering revolutionary products, we've developed a product and process like no other. TrueSteel HD® combines the durability of environmentally-friendly electron beam curing technology, with the sustainability of a no-VOC product, at a cost reflective of our superior supply chain efficiency. This proprietary product offers unlimited uses while remaining green for the environment and cost-effective for our customers.